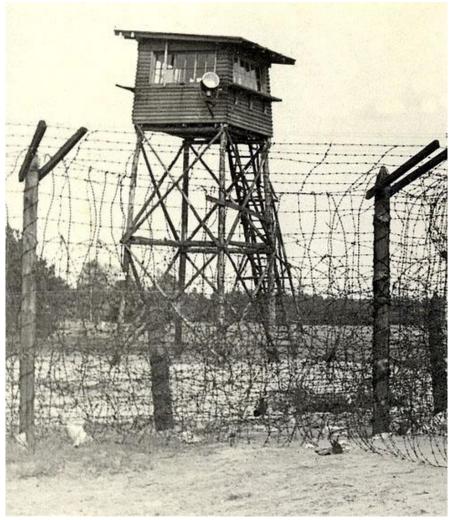

## The pre-War period

Theme 11
Andrii Pastushenko
PhD in Historical Sciences, associative professor

## Joseph Stalin



# Industrialization and Collectivization in Soviet Union





#### The source and goal of Industrialization



## Dekulakization (1929 – 1931)





**Grain confiscations** 

### The Purges of 1936–38 by NKVD





## Stalin's cult of personality



#### **Benito Mussolini**





#### The 1922 Blackshirts' march on Rome



#### Militaristic nationalism



## **Syndicalism**



### Mussolini's cult of personality











1935 invasion of Ethiopia by Italy

Mussolini's alliance with Hitler

#### The Weimar Republic (1919–1933)



#### **Communists and National Socialists (Nazi)**





#### **Adolf Hitler**









# Adolf Hitler and Paul von Hindenburg in 1933



# In February 1933, the Reichstag building was set ablaze



#### The Enabling Act in March of 1933



## Hitler's Cult of Personality



## 1934 — Hitler-President. The night of the long knives.



**KPECTED** Hitler Puts 'Most Trusted' AIL HEAT Friend Before Firing Squad

to Bring Sub-Relief to strict

However, it is believed, many

ye