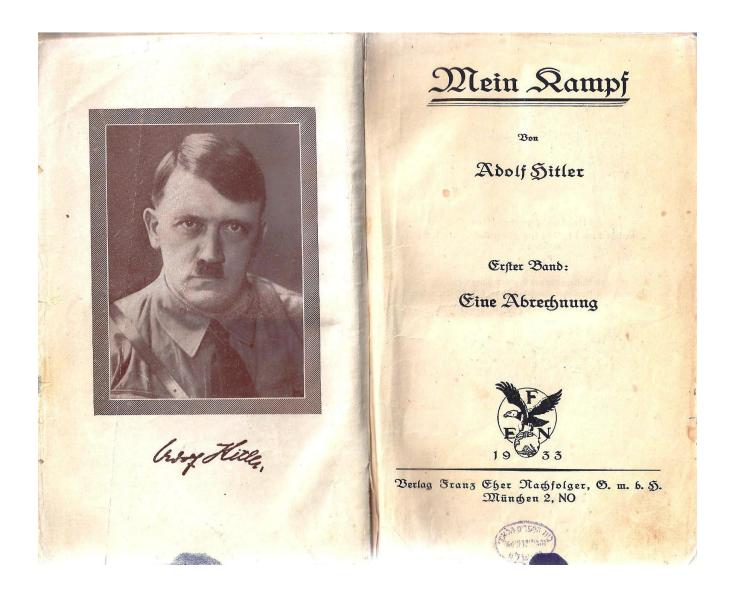

## The pre-War period

Theme 11
Andrii Pastushenko
PhD in Historical Sciences, associative professor

## Joseph Stalin



# Industrialization and Collectivization in Soviet Union





#### The source and goal of Industrialization



## Dekulakization (1929 – 1931)





**Grain confiscations** 

### The Purges of 1936–38 by NKVD





## Stalin's cult of personality



#### **Benito Mussolini**





#### The 1922 Blackshirts' march on Rome



#### Militaristic nationalism



## **Syndicalism**



### Mussolini's cult of personality











1935 invasion of Ethiopia by Italy

Mussolini's alliance with Hitler

#### The Weimar Republic (1919–1933)



#### **Communists and National Socialists (Nazi)**





#### **Adolf Hitler**









# Adolf Hitler and Paul von Hindenburg in 1933



# In February 1933, the Reichstag building was set ablaze



#### The Enabling Act in March of 1933



## Hitler's Cult of Personality



## 1934 — Hitler-President. The night of the long knives.



**KPECTED** Hitler Puts 'Most Trusted' AIL HEAT Friend Before Firing Squad

to Bring Sub-Relief to strict

However, it is believed, many

yesterday's excesd for the death of peared in prospect cury reached 83 dely one degree lower d at the same hour

increasing cloudith thundershowers official forecast. nder clouds which vesterday several rumbling without ving rain of con-

Roehm, Who Made Possible Chancellor's Power, Is Executed After Refusing Suicide -Asks Nazi Head to Kill Him

Munich-(UP .- Five o'clock on a Sunday afternoon, A firin