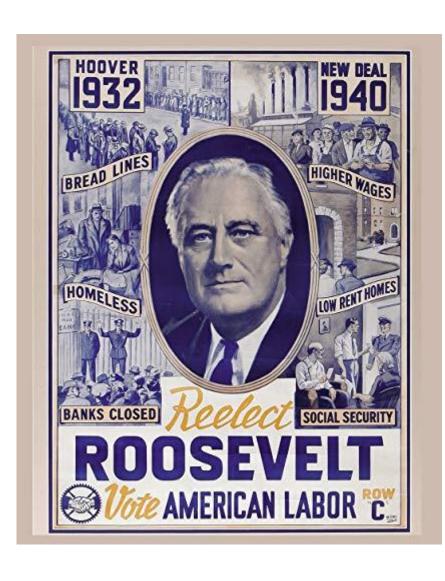

## **The Great Depression**

## FDR's New Deal

- 1) direct relief
- 2)economic recovery
- 3) financial reform

WEATHER POSECASI

Unwilled tonight and busines with to reine; somewhat warmer to