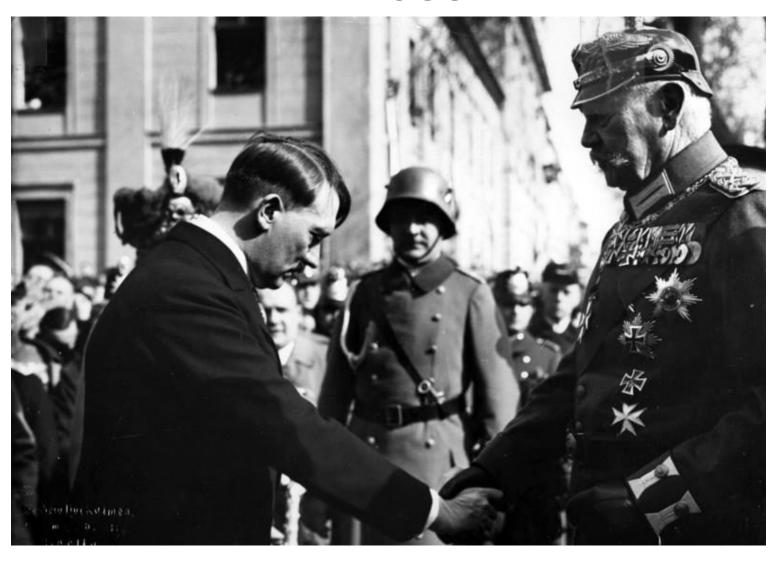

## The pre-War period

Theme 11
Andrii Pastushenko
PhD in Historical Sciences, associative professor

## Joseph Stalin



# Industrialization and Collectivization in Soviet Union





#### The source and goal of Industrialization



## Dekulakization (1929 – 1931)





**Grain confiscations** 

### The Purges of 1936–38 by NKVD





## Stalin's cult of personality



#### **Benito Mussolini**





#### The 1922 Blackshirts' march on Rome



#### Militaristic nationalism



## **Syndicalism**



### Mussolini's cult of personality











1935 invasion of Ethiopia by Italy

Mussolini's alliance with Hitler

#### The Weimar Republic (1919–1933)



#### **Communists and National Socialists (Nazi)**





#### **Adolf Hitler**









# Adolf Hitler and Paul von Hindenburg in 1933



# In February 1933, the Reichstag building was set ablaze



#### The Enabling Act in March of 1933



## Hitler's Cult of Personality



## 1934 — Hitler-President. The night of the long knives.



**KPECTED** Hitler Puts 'Most Trusted' AIL HEAT Friend Before Firing Squad

to Bring Sub-Relief to strict

However, it is believed, many

yesterday's excesd for the death of peared in prospect cury reached 83 dely one degree lower d at the same hour

increasing cloudith thundershowers official forecast. nder clouds which vesterday several rumbling without ving rain of con-

Roehm, Who Made Possible Chancellor's Power, Is Executed After Refusing Suicide -Asks Nazi Head to Kill Him

Munich-(UP .- Five o'clock on a Sunday afternoon, A firing squad of brown-shirted storm troops stood at attention