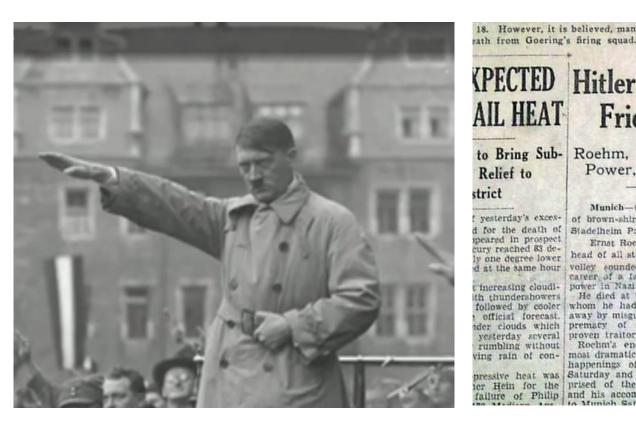

## Hitler's Cult of Personality

## 1934 — Hitler-President. The night of the long knives.

**KPECTED** Hitler Puts 'Most Trusted' AIL HEAT Friend Before Firing Squad

to Bring Sub-Relief to strict

However, it is believed, many

yesterday's excesd for the death of peared in prospect cury reached 83 dely one degree lower d at the same hour