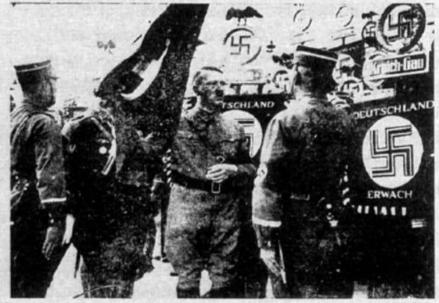

#### The **Nuremberg Laws** of 1935

Grundlegende Drogrammforderungen der A.G.D.A.D. auf der Rurnberger Reichstagsfitung erfüllt

Der Conntag bes Reichsbarteitages

der Nurnberger Schriftleitung des V. B. ebe Ribreberg, 13. Bertenbet.

Mm 15. Beptember nahm ber Reichting in Rütnberg nach ber groben Rebe bes Bubrers folgenbe brei Gefepe an:

Reichsflaggengeich